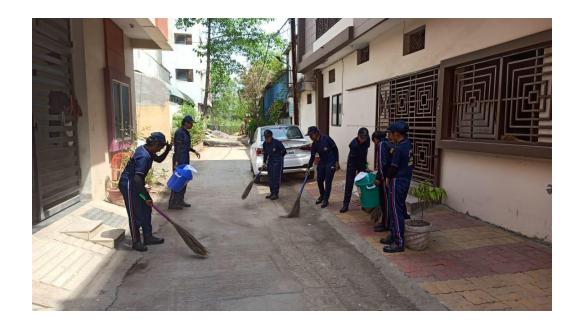

# Glimpse of Cleanliness Drive and Awareness Campaign Collaboration with 1 M.P. Girls $Battalion\ NCC\ (\ Date:\ 07/06/2022\ )$

Glimpse of Cleanliness Drive and Awareness Campaign Collaboration with 1 M.P. Girls Battalion NCC ( Date: 07/06/2022 )