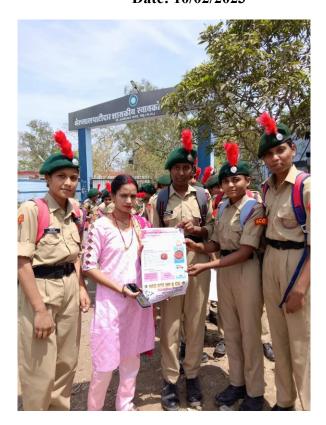

### Glimpse of Outreach Awareness Activity on Thalassemia and Sickle Cell Disease Date: 10/02/2023

Glimpse of Outreach Awareness Activity on Thalassemia and Sickle Cell Disease Date: 10/02/2023