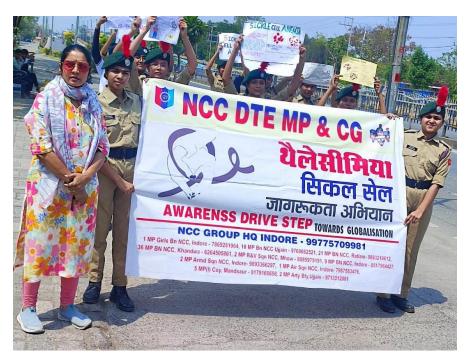

### Glimpse of Outreach Awareness Activity on Thalassemia and Sickle Cell Disease Date: 10/02/2023

Glimpse of Outreach Awareness Activity on Thalassemia and Sickle Cell Disease Date: 10/02/2023